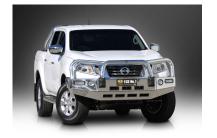

## Nissan Navara NP300

(2015 on) All ST & ST-X Models - Bullbars do not fit DX & RX models

BIG TUBE™BAR with ECB Driving Lights

**Mirror Polished Alloy Shown** 

## **Product Specifications:**

Distance added to vehicle: 155 mm

Nett weight added to vehicle: 43 Kg

Spotlight height allowance : 230 mm (tab to top tube)

Spotlight width allowance: 450 mm (centre to centre)

Spotlight tab distance to vehicle: N/A

Maximum Spotlight weight: N/A (mounted on channel)

Material Specifications: Centre Tube: 76mm(d) x 4.7mm(t) T6 Hi -Tensile Alloy

Shoulders: 63mm(d) x 4.2mm(t) T6 Hi -Tensile Alloy

Centre Channel: 6mm(t) One-piece 5052 H32

Structural Alloy

Steel Mounts: 8mm Thick, plasma cut

## Note:

Bumper-Over design retains original factory bumper, while removing bottom section of lower bumper which clips off.