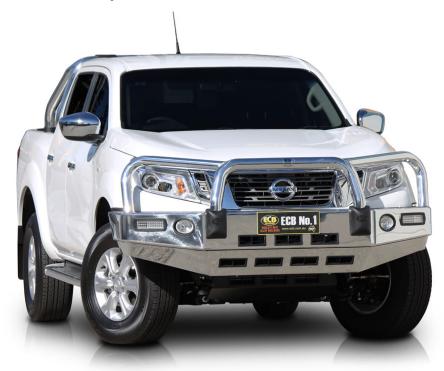

## Nissan Navara NP300

(2015 on) All ST & ST-X Models - Bullbars do not fit DX & RX models

BIG TUBE™BAR with ECB Driving Lights

**Mirror Polished Alloy Shown** 

## **Product Specifications:**

Distance added to vehicle: 155 mm

Nett weight added to vehicle: 43 Kg

Spotlight height allowance : 230 mm (tab to top tube)

Spotlight width allowance: 450 mm (centre to centre)

Spotlight tab distance to vehicle: N/A

Maximum Spotlight weight: N/A (mounted on channel)

Material Specifications: Centre Tube: 76mm(d) x 4.7mm(t) T6 Hi -Tensile Alloy

Shoulders: 63mm(d) x 4.2mm(t) T6 Hi -Tensile Alloy

Centre Channel: 6mm(t) One-piece 5052 H32

Structural Alloy

Steel Mounts: 8mm Thick, plasma cut

## Note:

Bumper-Over design retains original factory bumper, while removing bottom section of lower bumper which clips off.