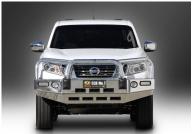

## Nissan Navara NP300

(2015 on) All ST & ST-X Models - Bullbars do not fit DX & RX models

BIG TUBE™BAR with ECB Driving Lights

**Mirror Polished Alloy Shown** 

## **Product Specifications:**

Distance added to vehicle: 155 mm

Nett weight added to vehicle: 43 Kg

Spotlight height allowance : 230 mm (tab to top tube)

Spotlight width allowance: 450 mm (centre to centre)

Spotlight tab distance to vehicle: N/A

Maximum Spotlight weight: N/A (mounted on channel)

Material Specifications: Centre Tube: 76mm(d) x 4.7mm(t) T6 Hi -Tensile Alloy

Shoulders: 63mm(d) x 4.2mm(t) T6 Hi -Tensile Alloy

Centre Channel: 6mm(t) One-piece 5052 H32

Structural Alloy

Steel Mounts: 8mm Thick, plasma cut

## Note:

Bumper-Over design retains original factory bumper, while removing bottom section of lower bumper which clips off.