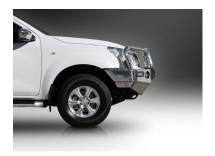

## Nissan Navara NP300

(2015 on) All ST & ST-X Models - Bullbars do not fit DX & RX models

BIG TUBE™BAR with ECB Driving Lights

**Mirror Polished Alloy Shown** 

## **Product Specifications:**

Distance added to vehicle: 155 mm

Nett weight added to vehicle: 43 Kg

Spotlight height allowance : 230 mm (tab to top tube)

Spotlight width allowance: 450 mm (centre to centre)

Spotlight tab distance to vehicle: N/A

Maximum Spotlight weight: N/A (mounted on channel)

Material Specifications: Centre Tube: 76mm(d) x 4.7mm(t) T6 Hi -Tensile Alloy

Shoulders: 63mm(d) x 4.2mm(t) T6 Hi -Tensile Alloy

Centre Channel: 6mm(t) One-piece 5052 H32

Structural Alloy

Steel Mounts: 8mm Thick, plasma cut